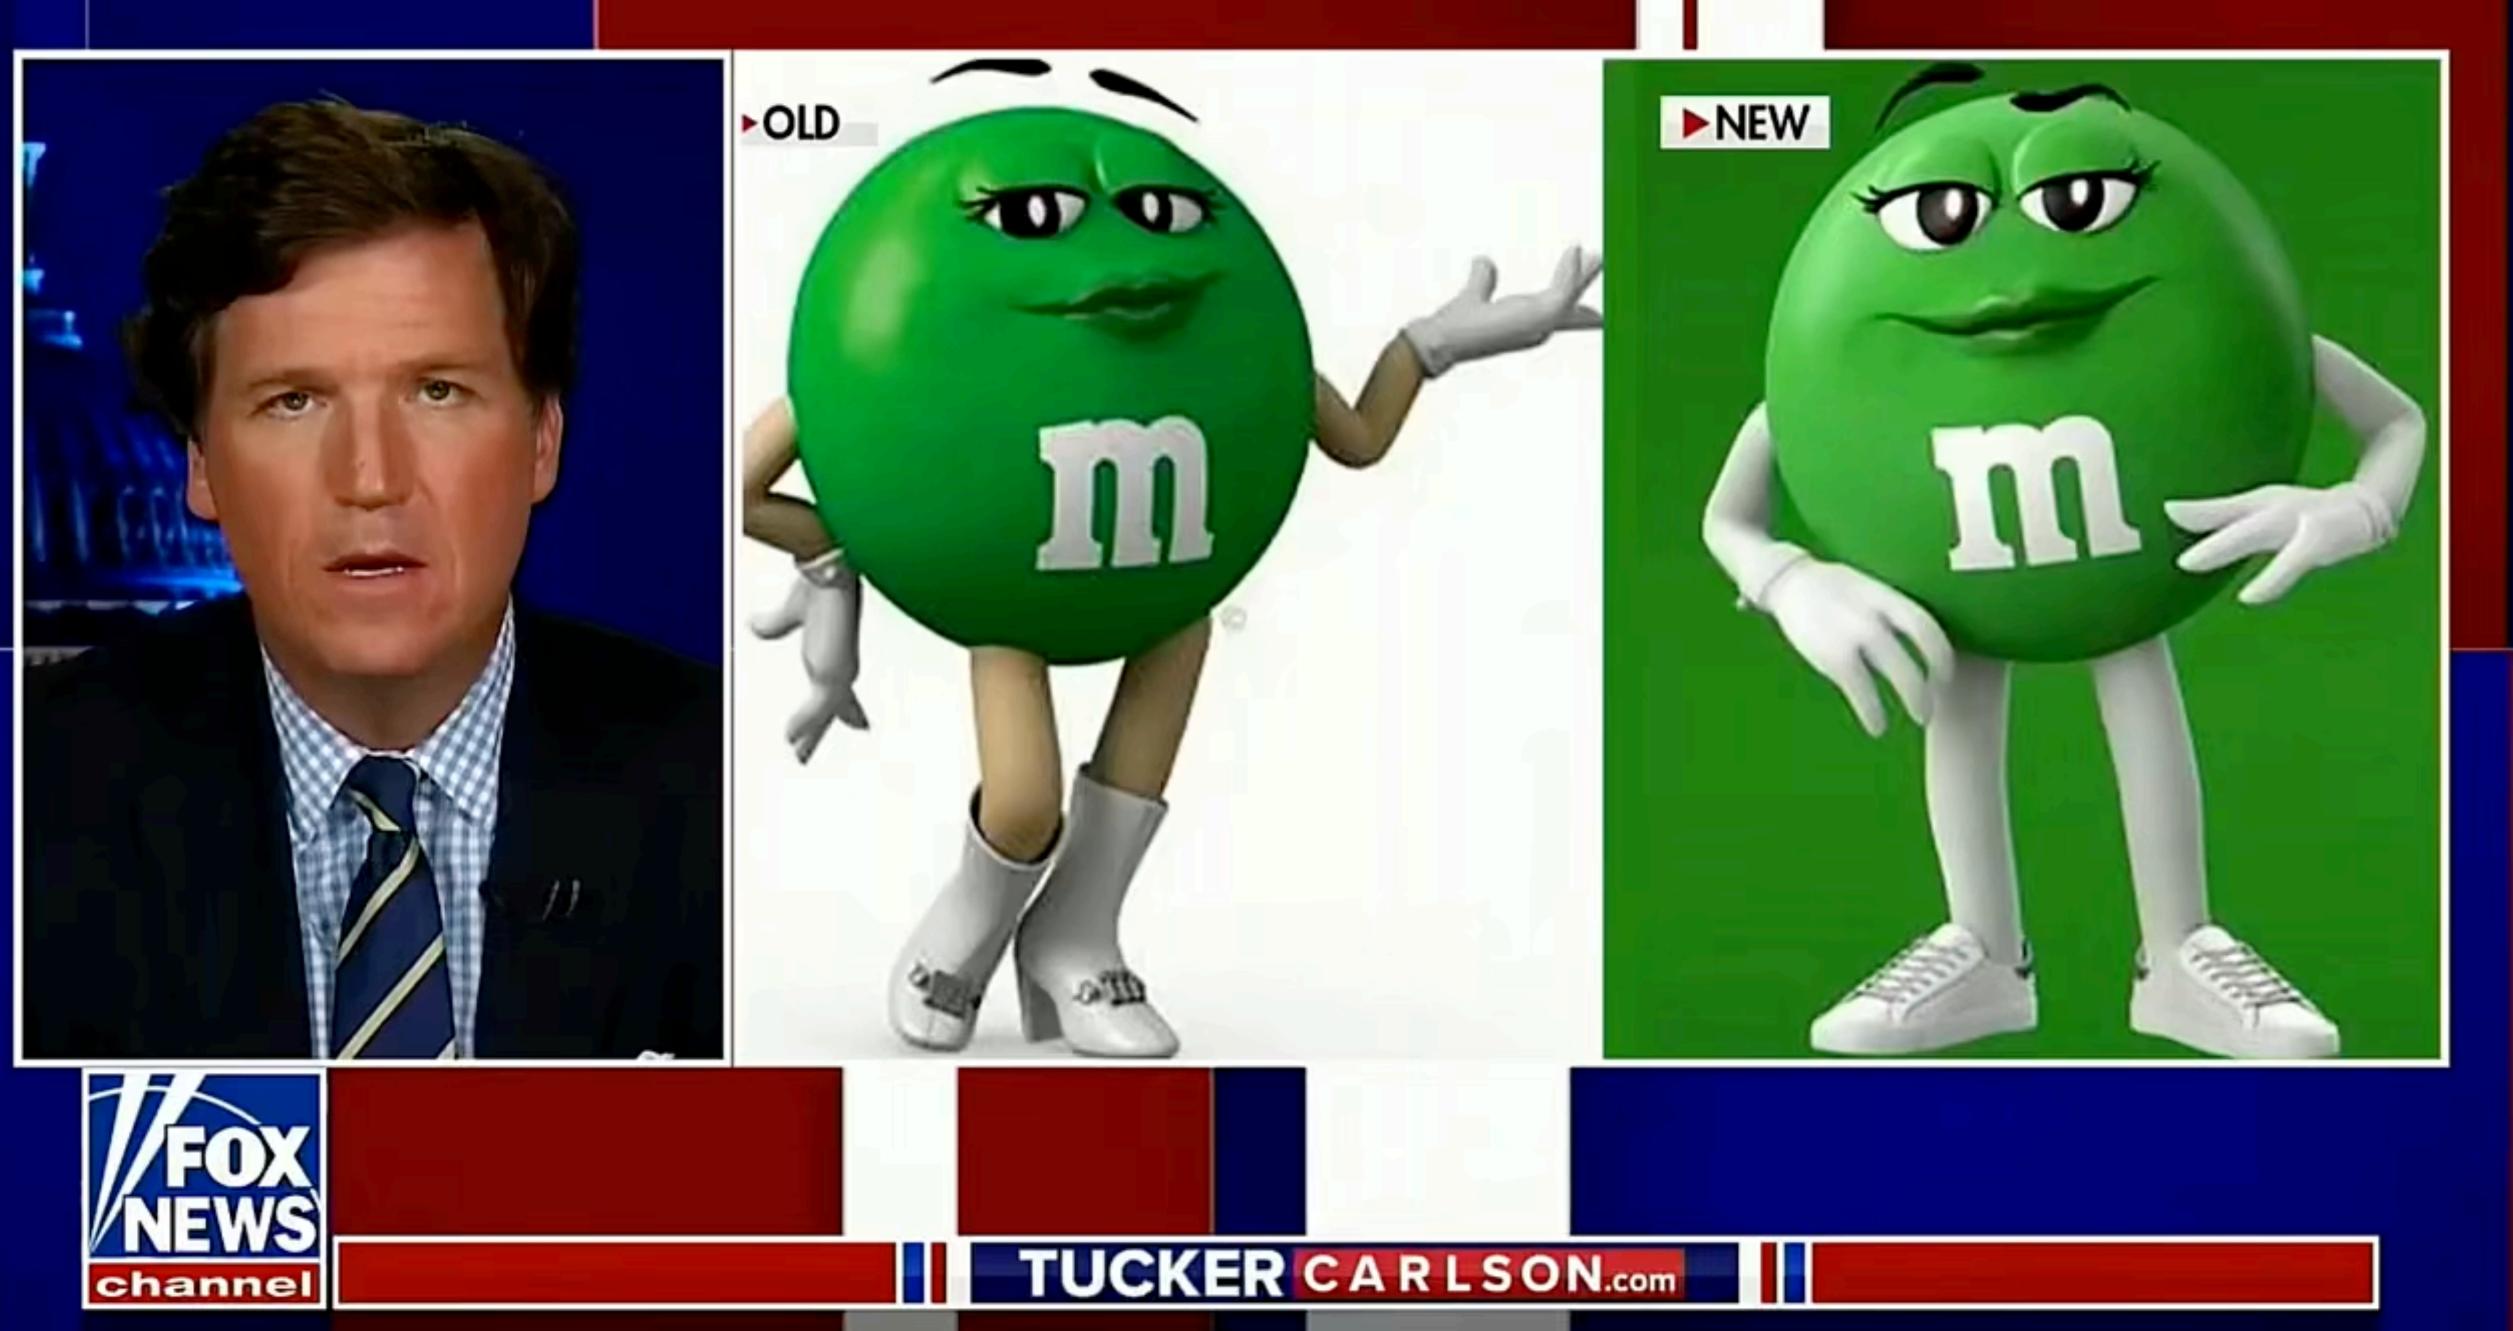

## ... but who is TUCKER CARLSON?

#### Host of "Tucker Carlson Tonight" on Fox News Channel

Co-founded & editor-in-chief of The Daily Caller, a conservative news and opinion website

12 million follower on X

His disliking was quickly amplified online & in othernews channels.

## THE WOKE M&M's HAVE RETURNED. (Tucker Carlson)