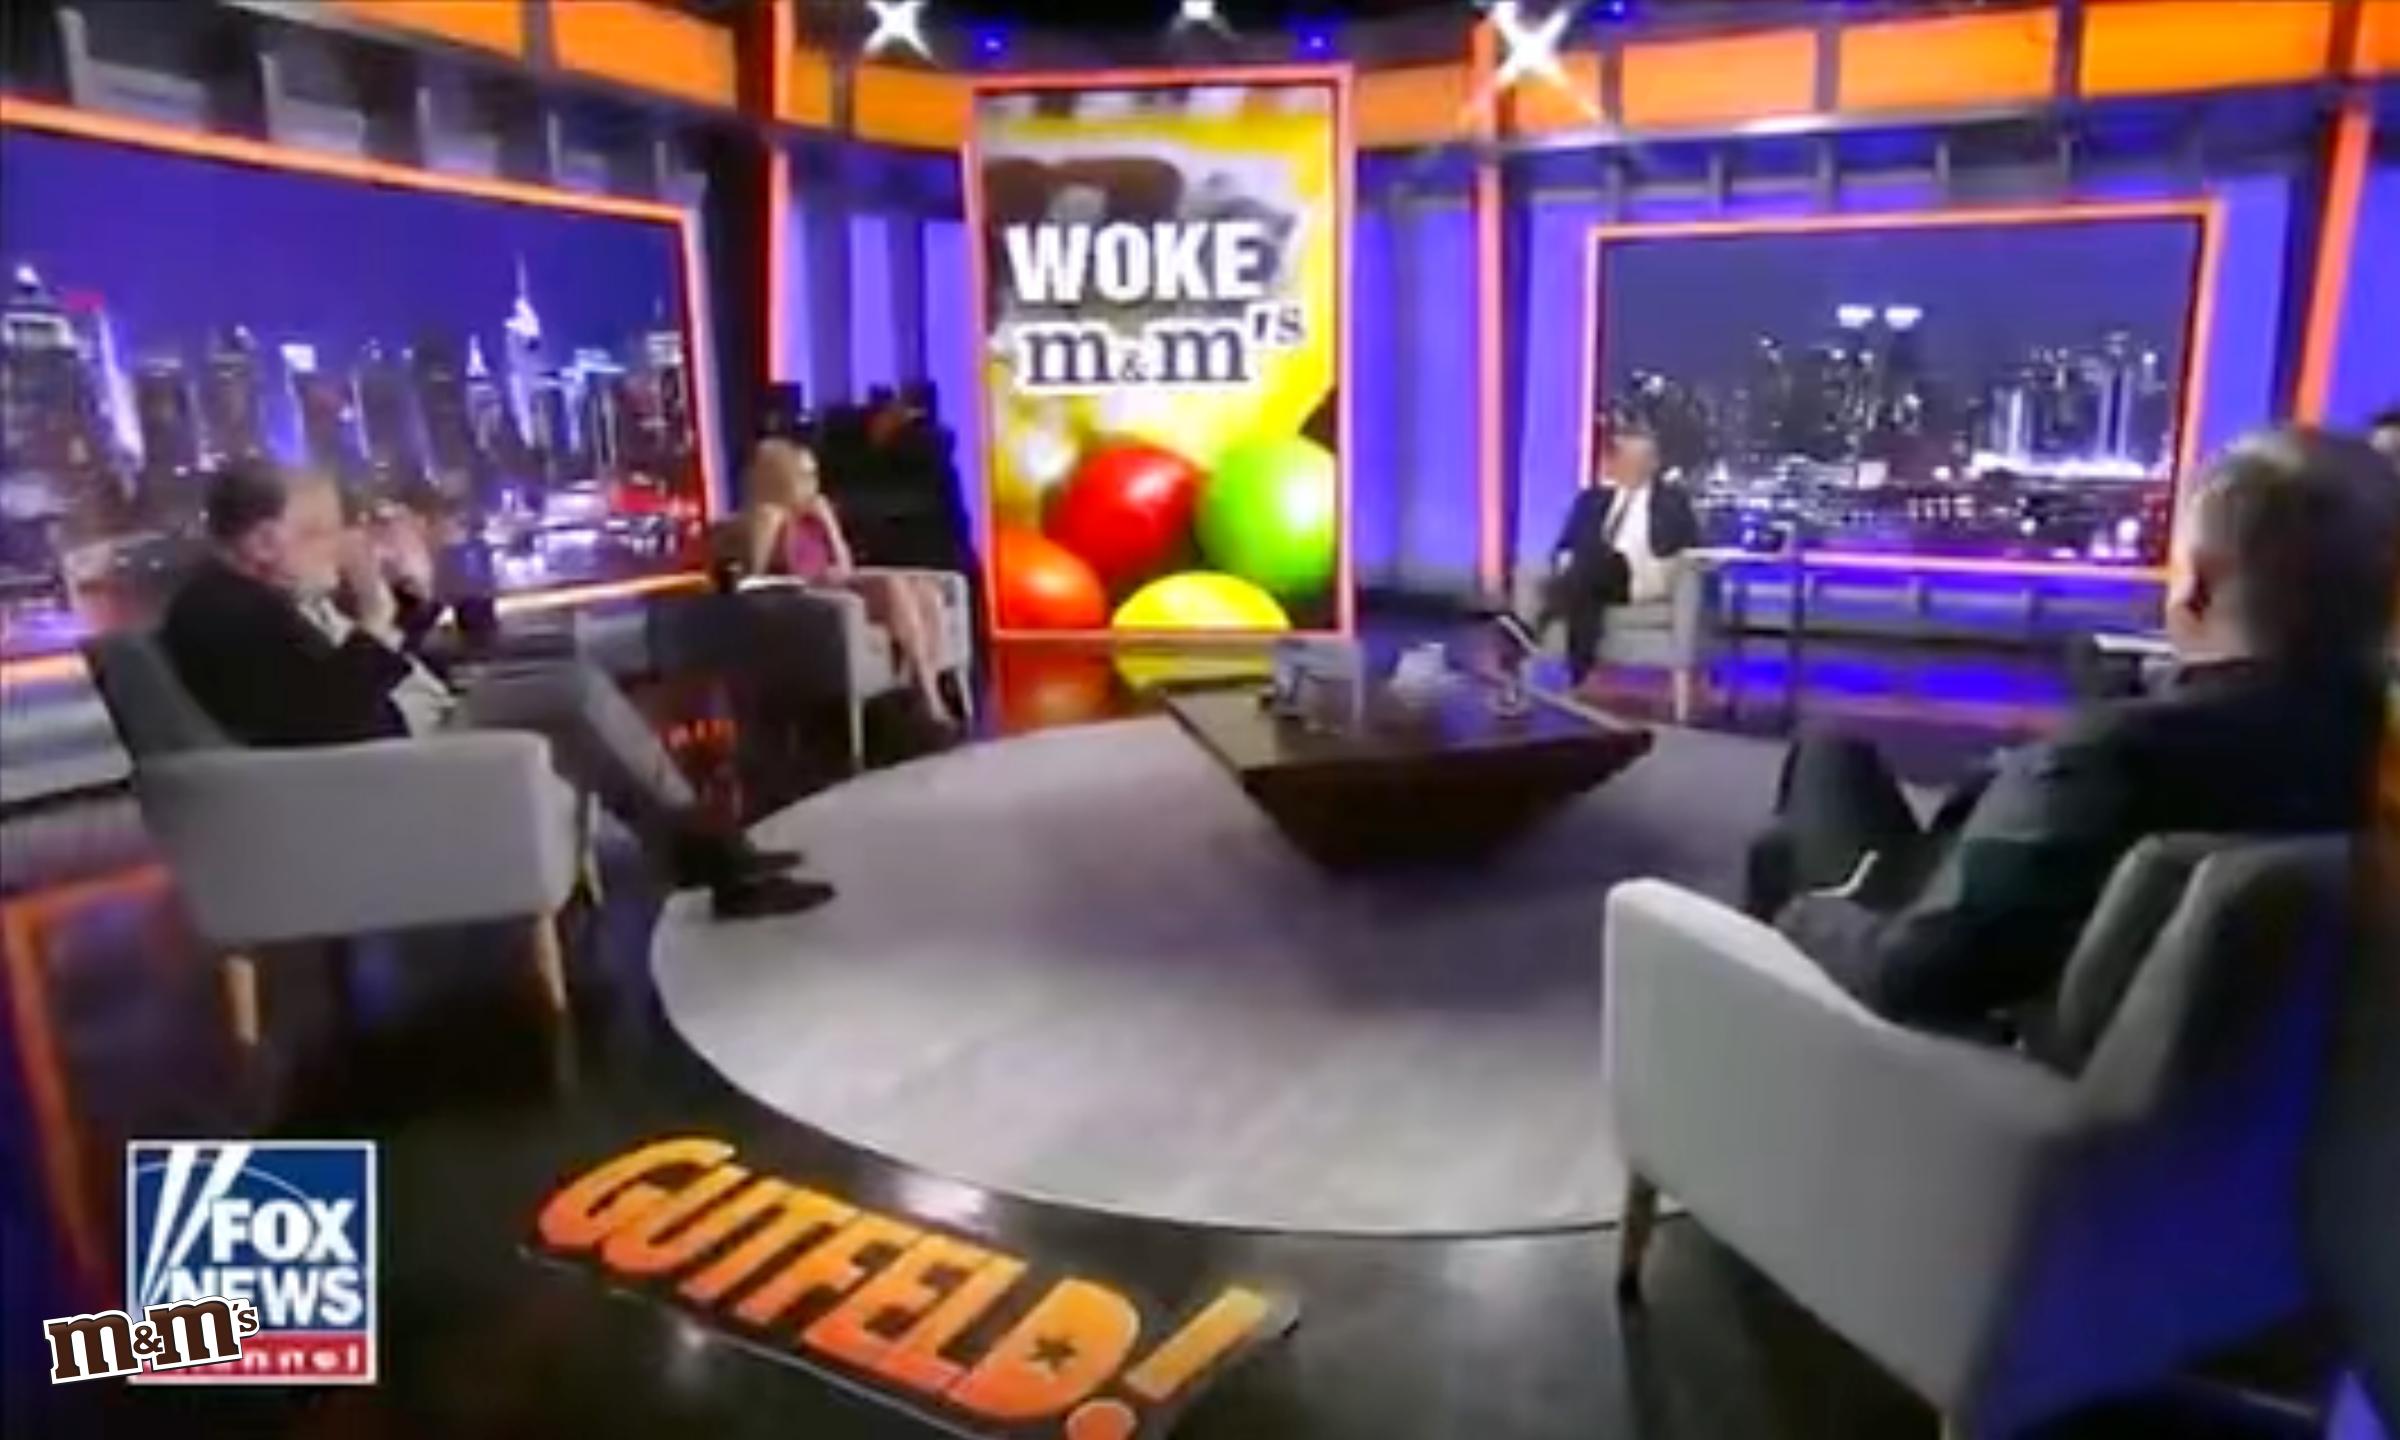

## ... but who is TUCKER CARLSON?

#### Host of "Tucker Carlson Tonight" on Fox News Channel

Co-founded & editor-in-chief of The Daily Caller, a conservative news and opinion website

12 million follower on X

His disliking was quickly amplified online & in othernews channels.

## THE WOKE M&M's HAVE RETURNED. (Tucker Carlson)