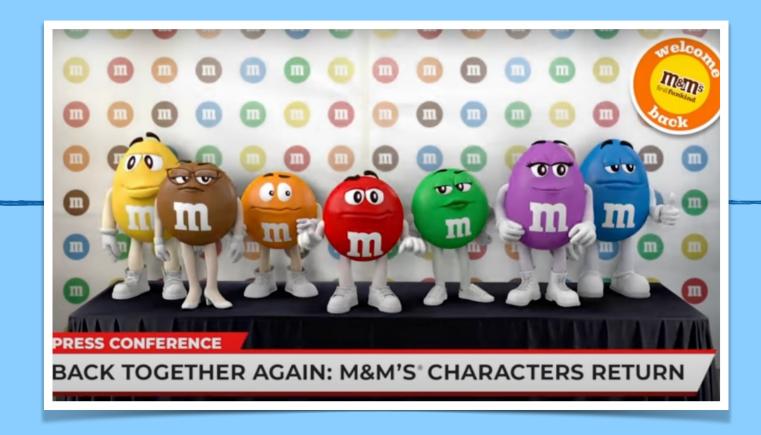

definitely didn't think it would break the internet. But now we get it even a candy's shoes can be polarizing. Which was the last thing M&M'S wanted since we're all about bringing people together.

Therefore, we have decided to take an indefinite pause from the spokescandies. In their place, we are proud to introduce a spokesperson America can agree on: the beloved Maya Rudolph. We are confident Ms. Rudolph will champion the power of fun to create a world where everyone feels they belong.

TTET B

9:45 PM · Jan 23, 2023 · 49.3M Views

**Spokescandies take** "indefinite pause"







#### M&M'S 🔗 We're so excited to welcome Maya Rudolph! Our new Chief of Fun

#### Maya Rudolph announced as new chief of fun

3



**Satirical Social media** campaign leading up to **Super Bowl 2023** 









Super Bowl commercial: Maya introduces the "Ma&Ya's Candy Coated Clam Bites" Post-Super Bowl clarification: Rebranding announcement as publicity stunt

5



6

Original spokescandies return, ending Maya's role





### How do you feel about the decision?