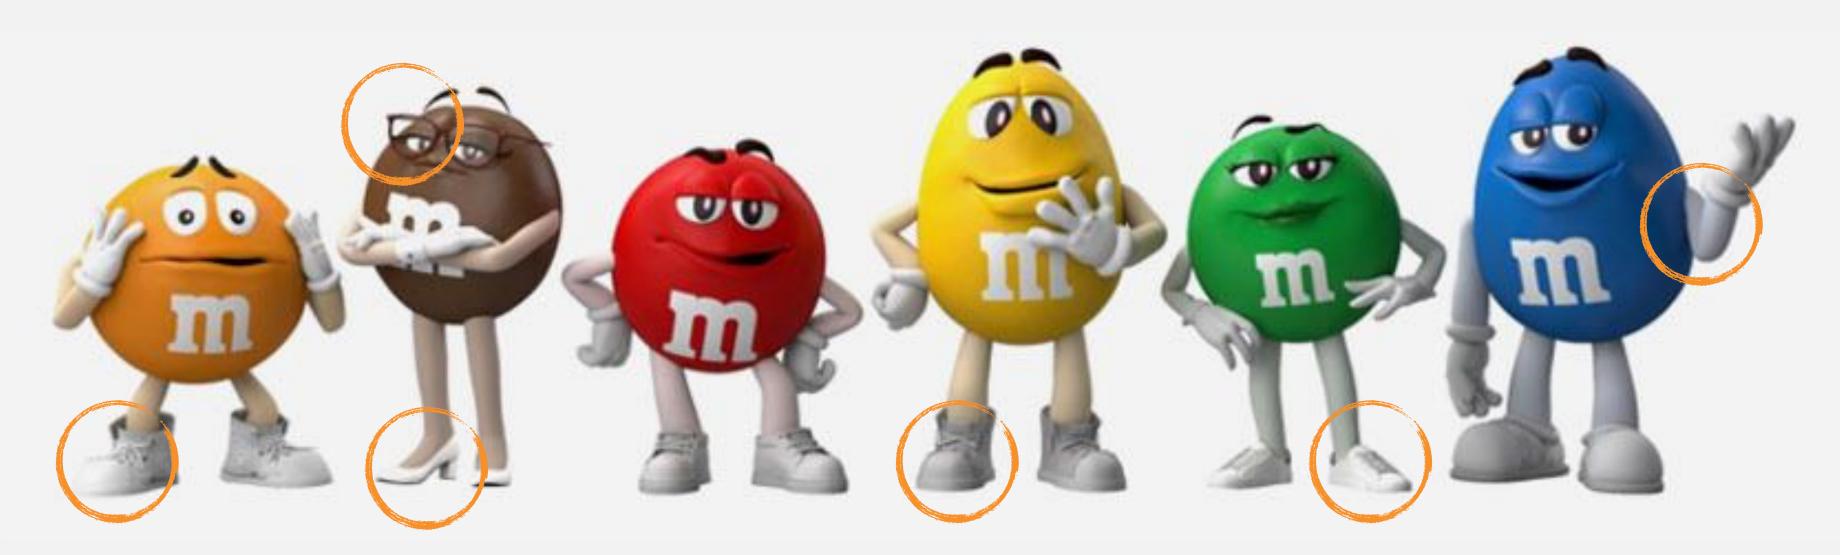

### Spot the differences

### Spot the differences

You might not believe it but this is where the drama started.