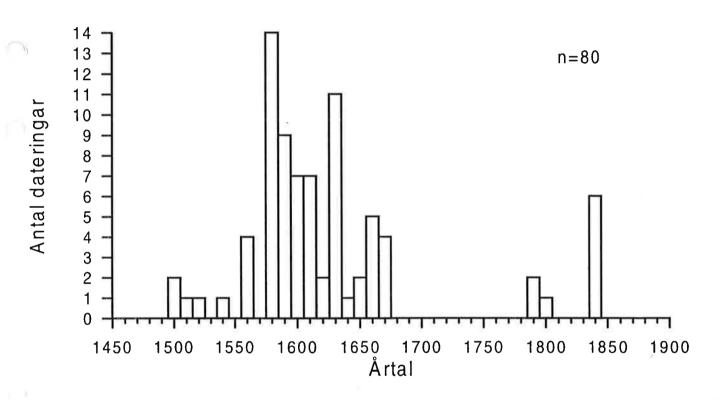

Skeppsholmen, dateringsresultat

# Datum på ytterste årsringen i varje daterad prov delade i 10 års perioder

Olafur Eggertsson, mars 1997